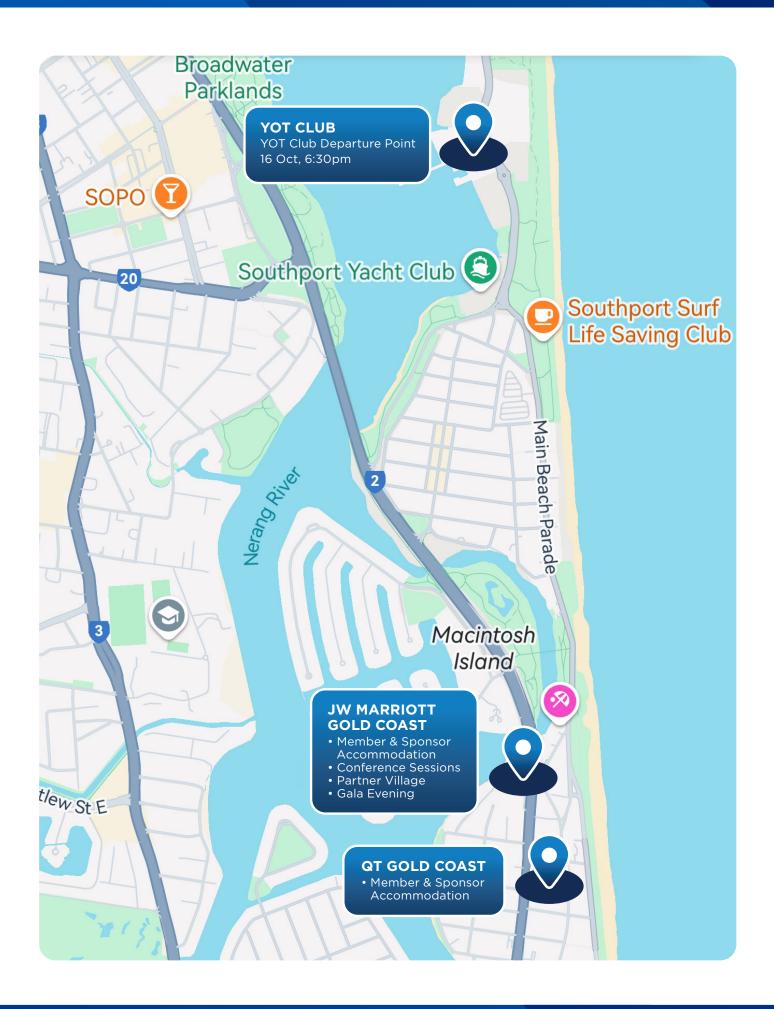

#### **CONFERENCE LOCATIONS**

#### **Networking Functions**

Pre-Conference Lunch:
Supporting women to succeed
in pharmacy

14 Oct, 12pm - JW Marriott

Welcome drinks with our sponsors 14 Oct, 6pm - JW Marriott

**Evening river cruise** 15 Oct, 5:45pm - YOTClub Private Charter

Our night of nights

16 Oct, 6:30pm - Member Summit
Gala and Awards Dinner