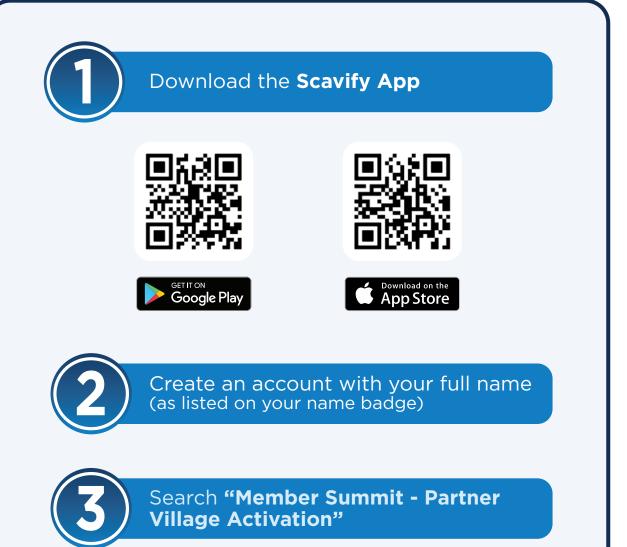

#### MEMBER SUMMIT PARTNER VILLAGE SCAVENGER HUNT

Connect with our sponsors and submit the correct answer in the app for a chance to win.

The app will go live at **6:00 pm** on **14 October**, giving you the opportunity to get a head start at the Welcome Function.

Click "Join Now"

Daily leaders will be announced & prizes awarded, with the overall winner will be announced at the Gala Evening!